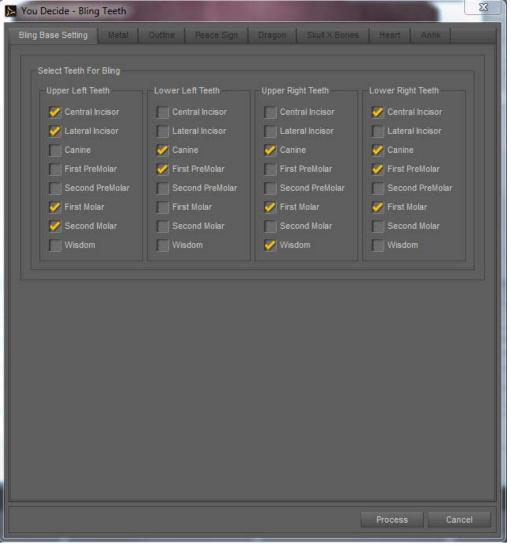

## **Instructions:**

After selecting/creating your base teeth, you will double click on "!You Decide" in the library, "People/Genesis 2 Female/Materials/Dental Bling" for G2F, or "People/Genesis 2 Male/Materials/Dental Bling". A screen will pop up with the following tabs: Bling Base Settings: Metal: Outline: Peace Sign: Dragon: Skull X Bones: Heart: and Anhk

The first tab is where you will select which teeth you want to 'Bling". As you select each tooth, the corresponding tooth will be enable to be chosen in the other tabs.

The Metal tab is where you will select Gold or Silver.