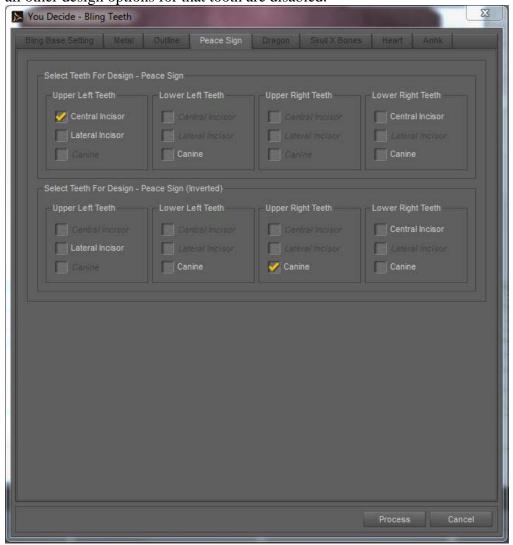

The rest of the tabs are to select any design you may want. The Outline is only one group to select, the others have the design or the invert of the design. When you choose a design all other design options for that tooth are disabled.

Another example of a design tab.

Thank you for purchasing Dental Bling

DraagonStorm