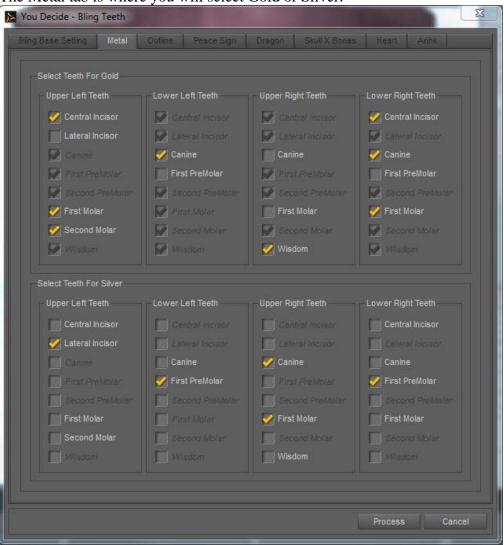

The first tab is where you will select which teeth you want to 'Bling". As you select each tooth, the corresponding tooth will be enable to be chosen in the other tabs.

The Metal tab is where you will select Gold or Silver.