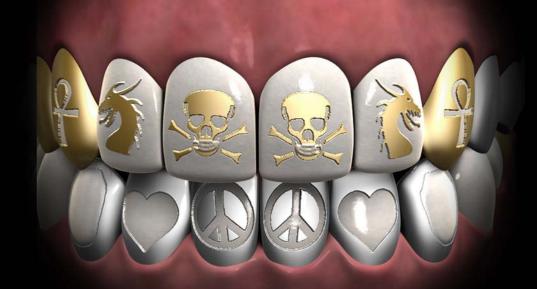

GOLD AND SILVER OVERLAYS FOR EACH TOOTH COMPATIBLE WITH DENTAL PLAN 2 MATERIALS

ALSO INCLUDES 1) DESIGN CHOICES FOR THE 6 FRONT UPPER AND LOWER TEETH.

GENESIS 2

DRAAGONSTORM

Add gold and silver teeth bling to any Genesis 2 Female or Male character. Use either the base teeth mats included, the material settings from Dental Plan2 (by Zev0 and DraagonStorm) or any other dental mat that uses the Base Female/Male UV for Genesis 2.

These overlays work best with the UberSurface shader.